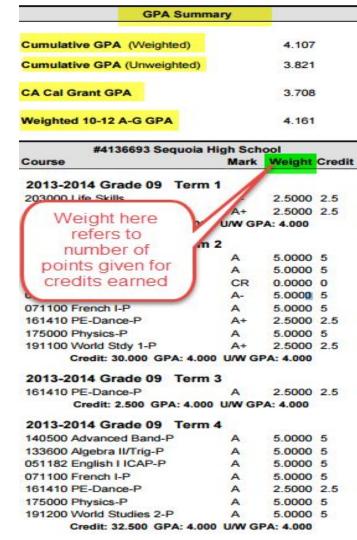

# **TRANSCRIPT**

Understanding your transcript is part of preparing.

# **TRANSCRIPT**

- 1) Go to ic.seq.org
- Log-in

username - student ID

password - first initial, last initial, 6 digit birthday

- 3) Click on **DOCUMENTS**
- 4) Click on **Unofficial Transcript**

# TRANSCRIPT SAMPLE

District Name: Sequoia Union High Sequoia High School Official Transcript

Tel: (650)367-9780 Fax: (650)562-3246 1201 Brewster Ave, Redwood City, CA 94062

GPA's aim for 3.0 or better for each one