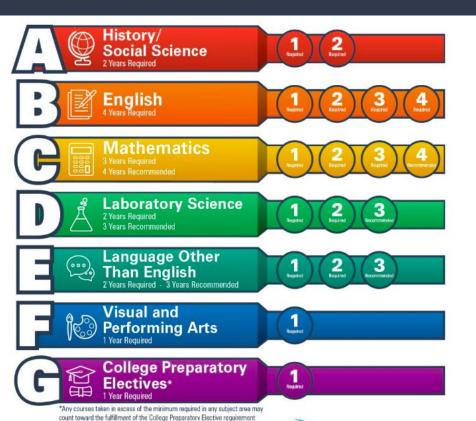

## Post-Secondary: A-G Requirements

# A-G Requirements UC/CSU 4 year colleges

- Students must complete A-G
   courses and earn a "C-" or higher
   to be eligible for admission.
- Students are encouraged to exceed the minimum requirements to be <u>competitive!</u>

#### Minimum eligibility for 4- year college admissions

- Take the SAT and/or ACT exams- TBD\*\*\*
- Maintain C's or better for A-G eligibility requirements.
  If you receive a D or F in a required course, colleges
  will not accept it as passing. Consult with counselor
  for some specific exceptions.
- Maintain a strong GPA, recommended 3.0 or better